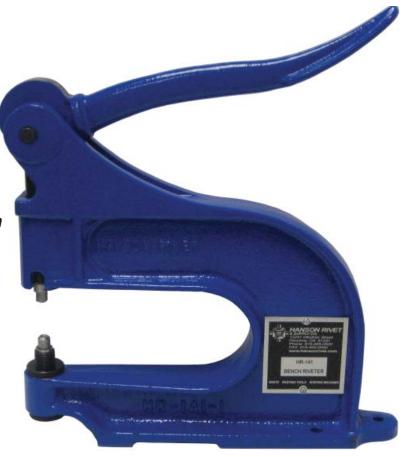

Phone: 818-485-0500 FAX: 818-485-0540

Outside CA: 1-800-RRRIVET www.hansonrivet.com

VISA

The Model HR-141 is a low production rivet setter designed for light assembly operations. With its long handle and cam design, it develops a very strong squeezing action. The riveter has a 6-1/4" throat depth with a 7/8" stroke and its anvil

with a 7/8" stroke and its anvil height is adjustable for different rivet lengths. Just bolt to a bench and you are ready to rivet!